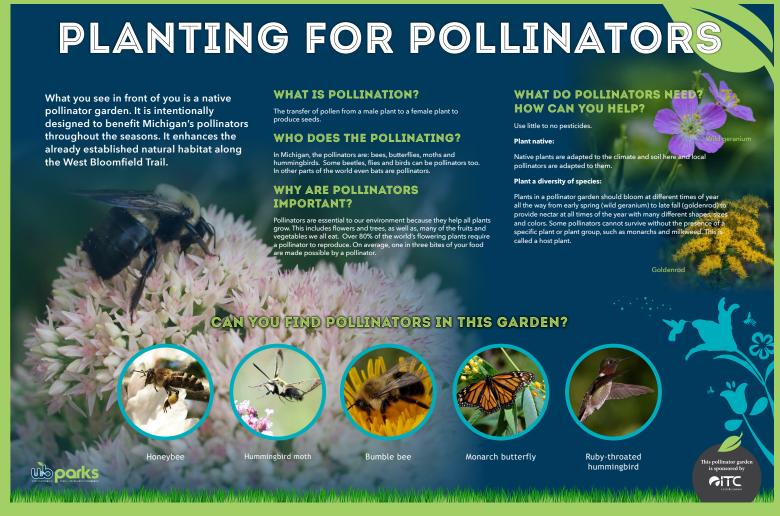

## **NATURE INTERPRETIVE SIGN SPONSORSHIP PROGRAM**

The following topics are available along the West Bloomfield Trail:

- Michigan Native Animals
- Frogs and Toads
- Through the Seasons
- Nature Noises

The following topics are available within the West Bloomfield Woods Nature Preserve:

- Wildflowers
- White Pine
- Glacial Moraine

The following topics are available at Lily Pad Springs (spray park):

- Lily Pads
- Wetland Life

West Bloomfield Parks' Nature Interpretive Sign Program is an uplifting way to celebrate the life of a loved one, commemorate a special occasion or provide a gift to the whole community in the name of your business. Interpretive signs help park users understand and appreciate the natural environment they are visiting.

COST: \$1,750 for one 24"x36" sign or \$3,000 for two. Cost includes 70 characters of text.

Location: Sign topics are determined by location and the natural environment surrounding them. You can request a map of proposed locations by topic.