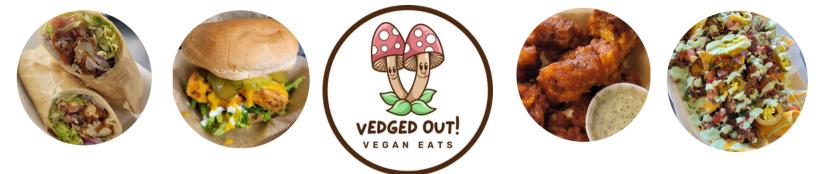

## HANDHELDS

## NACHOS

| Buffalo Wrap<br>Crispy buffalo cauliflower bites, lettuce,<br>tomato, red onion, and ranch in a warm<br>flour tortilla<br>Add avocado +1.5<br>GF wrap +1 | 14 | Nacho Queen GF<br>House-made tortilla chips, nacho<br>cheese, mushroom-walnut taco meat,<br>seasoned black beans, pico, jalapeño,<br>creamy cilantro lime sauce<br>Add avocado +1.5 |
|----------------------------------------------------------------------------------------------------------------------------------------------------------|----|-------------------------------------------------------------------------------------------------------------------------------------------------------------------------------------|
| O.G. Burrito                                                                                                                                             | 14 | SIDES                                                                                                                                                                               |
| Mushroom-walnut taco meat, seasoned<br>black beans, nacho cheese, lettuce,<br>pico, cilantro lime sauce grilled in a<br>flour tortilla                   |    | Buffalo Bites GF<br>Served with ranch                                                                                                                                               |
| Add avocado +1.5<br>GF wrap +1                                                                                                                           |    | Chickpea Fries GF<br>Add nacho cheese +1.5                                                                                                                                          |
| <b>Mother Clucker</b><br>Crispy hot fried tofu, lettuce, pickle,<br>mayo, honey mustard on a toasted bun<br>GF bun +1                                    | 13 | Chili Cheese Fries GF                                                                                                                                                               |
|                                                                                                                                                          |    | Jalapeño Corn Cakes<br>Served with sweet & spicy syrup                                                                                                                              |
| M.A.L.T<br>Shiitake mushroom bacon, avocado,<br>lettuce, tomato, mayo on grilled whole<br>grain bread<br>GF bread +1                                     | 14 | Homestyle Chili/Lentil Soup                                                                                                                                                         |
|                                                                                                                                                          |    | SWEETS                                                                                                                                                                              |
|                                                                                                                                                          |    | Apple Bananza GF                                                                                                                                                                    |
| Double Smash Burger<br>Two house made patties grilled in                                                                                                 | 14 | Three banana dough fritters filled with<br>apples and dusted with cinnamon<br>sugar                                                                                                 |

onion with lettuce, pickle, nacho cheese and smash sauce on a toasted bun

GF bun +1

**Chocolate Chip Cookie** 

Add cinnamon icing +1

2

5

15

7