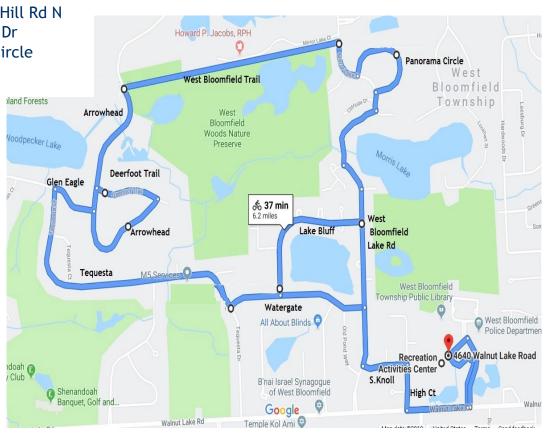

## Recreation Activities Center

(4640 Walnut Lake Rd.)- 6.2 miles

## **Bike Route:**

- Leave the Recreation Activities Center's parking lot (turn right to Walnut Lake Rd.)
- Right to Walnut Lake Rd.
- Right on High Court Way.
- Left on S Knoll
- Right on West Bloomfield Lake
- Left on Watergate Rd.
- Right on Lake Bluff Rd.
- Left on W. Bloomfield Lake Rd
- Right on W Bloomfield Lake (marked as no outlet)
- Continue to and thru sub divides to Woodcliff Hill Rd N
- Right on Mirror Lake Dr
- Right on Panorama Circle

- · Right on Mirror Lake Rd
- Left on West Bloomfield Trail

## Exit West Bloomfield Trail

- Left on Arrowhead to the end of the loop
- Left on Deerfoot Trail
- Left on Arrowhead
- Right on Glen Eagle
- Left on Tequesta
- Left on Watergate Rd
- Left on Lake Bluff
- Right on West Bloomfield Lake
- Left on S Knoll
- Right on High Ct. Way
- Left on Walnut Lake Rd.
- Back to the Recreation Activities Center's parking lot